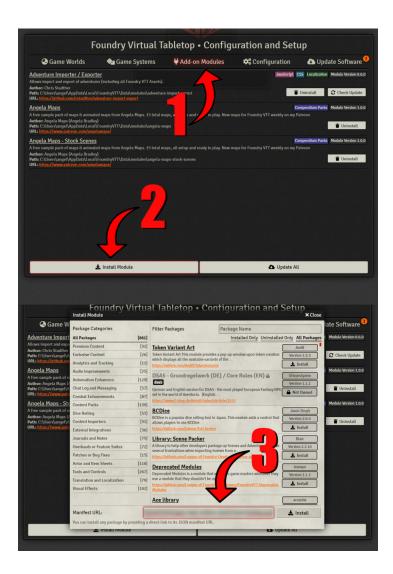

- **1.** When you launch Foundry VTT choose the Add-on Modules tab
- 2. Hit the Install Module button at the bottom
- **3.** Wait for this to load. Once it has loaded copy paste the url (listed above) into the Manifest URL box, and hit Install
- **4.** Once it is installed, load up your game. Be sure to <u>enable this mod</u>. Once the mod is enabled the maps are available on the *compendium packs* tab
- **5.** Right click on any map in the *compendium* to import it to your game